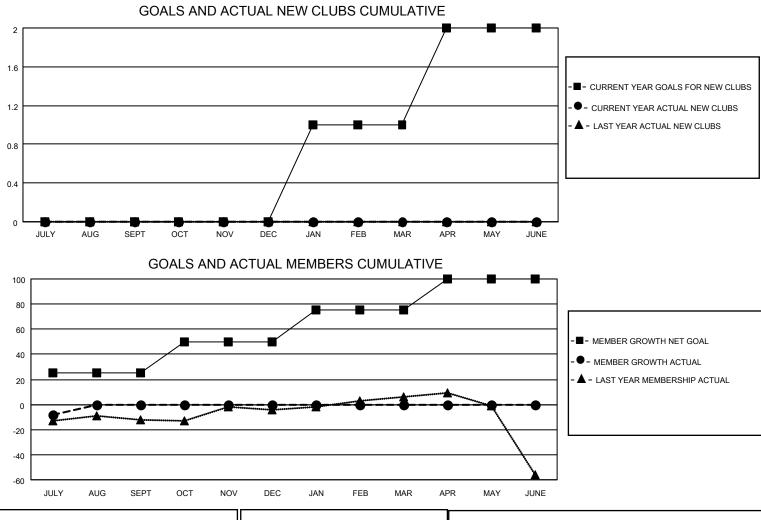

## LOCATION MINNESOTA

District 5M 6

Results as of: 7/31/2023

| Clubs                 |               |           |               | Members               |                        |                         |                                                    |
|-----------------------|---------------|-----------|---------------|-----------------------|------------------------|-------------------------|----------------------------------------------------|
| RESULTS FOR 2023-2024 |               |           |               | RESULTS FOR 2023-2024 |                        |                         |                                                    |
| QUARTER               | NEW CLUB GOAL | NEW CLUBS | DROPPED CLUBS | QUARTER MEME          | BER GROWTH NET<br>GOAL | MEMBER GROWTH<br>ACTUAL | DROPPED<br>MEMBERS ACTUAL<br>(including transfers) |
| JULY/AUG/SEPT         | 0             | 0         | 0             | JULY/AUG/SEPT         | 25                     | 22                      | 20                                                 |
| OCT/NOV/DEC           | 0             | 0         | 0             | OCT/NOV/DEC           | 25                     | 0                       | 0                                                  |
| JAN/FEB/MAR           | 1             | 0         | 0             | JAN/FEB/MAR           | 25                     | 0                       | 0                                                  |
| APR/MAY/JUNE          | 1             | 0         | 0             | APR/MAY/JUNE          | 25                     | 0                       | 0                                                  |